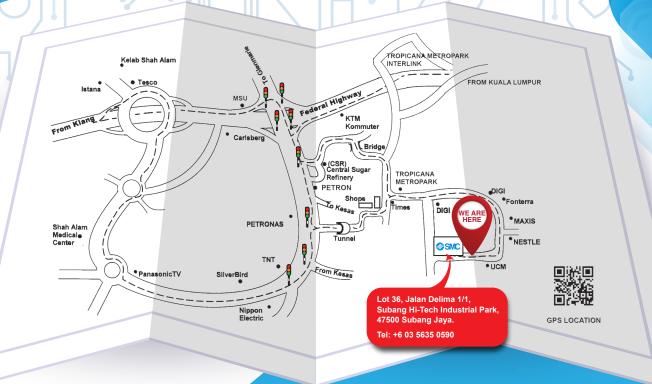

## **OUR LOCATION MAP**

Cheque payment to be crossed and made payable to **SMC Automation (Malaysia) Sdn. Bhd.** All registration together with payment to be forward to:-

The Training Dept.

SMC Automation (Malaysia) Sdn. Bhd.

Lot 36, Jalan Delima 1/1, Subang Hi-Tech Ind. Park, 47500 Subang Jaya.