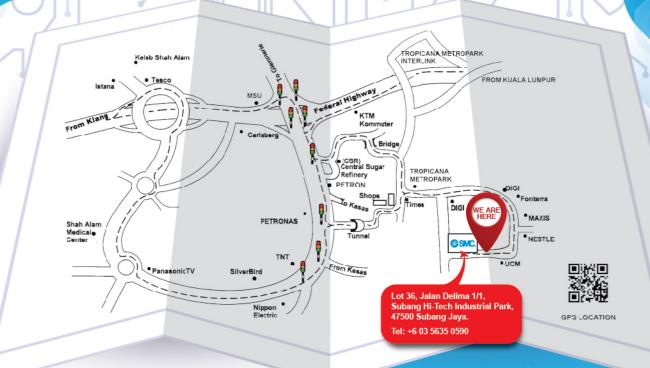

| :                                                              |                   |      |
| Cheque No./Bank                                           | :                                                              |                   |      |
| All registration together with<br>The Training Dept.      |                                                                | n (Malaysia) Sdn. | Bhd. |
| SMC Automation (Malaysia<br>Lot 36, Jalan Delima 1/1, Sul | i) <b>Sdn. Bhd.</b><br>bang Hi-Tech Ind. Park, 47500 Subang Ja | ya.               |      |
| <b>T</b> +6 03 5635 0590                                  | F +6 03 5637 7588                                              |                   |      |

#### The Training Dept. SMC Automation (Malaysia) Sdn. Bhd.

# OUR LOCATION MAP